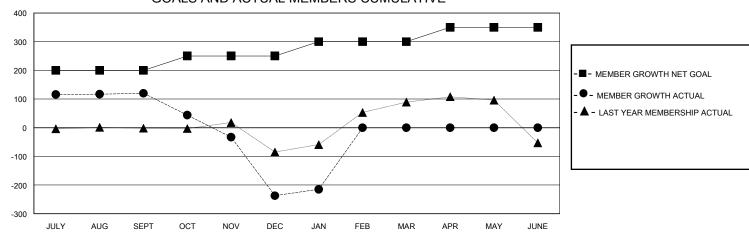

## GOALS AND ACTUAL MEMBERS CUMULATIVE

| DROPPED CLUBS: 11  |     | 33 CLUBS OF 61 ADDED 1 OR MORE<br>NEW MEMBERS | GENDER DISTRIBUTION  MALE 1,767 (87.48%) |              |     |
|--------------------|-----|-----------------------------------------------|------------------------------------------|--------------|-----|
| DROPPED MEMBERS    |     |                                               | FEMALE                                   | 252 (12.48%) |     |
| DECEASED           | 4   | CLICK HERE FOR CUMULATIVE                     | TOTAL FAMILY UNIT MEMBERS                |              | 308 |
| CLUB CANCELLED 103 |     | MEMBERSHIP DATA                               |                                          |              | 400 |
| OTHER              | 366 |                                               | FAMILY MEMBERS PAYING HALF DUES          |              | 189 |
| TOTAL              | 473 |                                               |                                          |              |     |

## District 316 J

GMT: LOCATION INDIA GMT CA

| •             |               |             |               |                               |                        |                         |                                                    |  |  |
|---------------|---------------|-------------|---------------|-------------------------------|------------------------|-------------------------|----------------------------------------------------|--|--|
|               | Club          | os          |               | Members RESULTS FOR 2023-2024 |                        |                         |                                                    |  |  |
|               | RESULTS FOR   | R 2023-2024 |               |                               |                        |                         |                                                    |  |  |
| QUARTER       | NEW CLUB GOAL | NEW CLUBS   | DROPPED CLUBS | QUARTER MEME                  | BER GROWTH NET<br>GOAL | MEMBER GROWTH<br>ACTUAL | DROPPED<br>MEMBERS ACTUAL<br>(including transfers) |  |  |
| JULY/AUG/SEPT | 5             | 2           | 1             | JULY/AUG/SEPT                 | 200                    | 218                     | 89                                                 |  |  |
| OCT/NOV/DEC   | 0             | 0           | 8             | OCT/NOV/DEC                   | 50                     | 20                      | 372                                                |  |  |
| JAN/FEB/MAR   | 5             | 1           | 2             | JAN/FEB/MAR                   | 50                     | 47                      | 12                                                 |  |  |
| APR/MAY/JUNE  | 5             | 0           | 0             | APR/MAY/JUNE                  | 50                     | 0                       | 0                                                  |  |  |