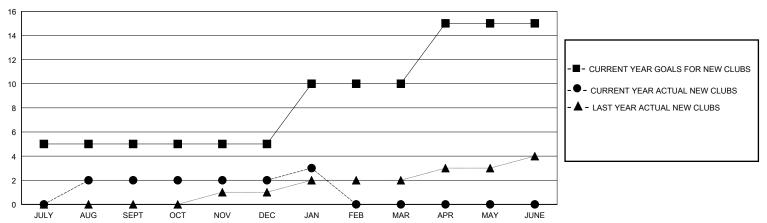

## GOALS AND ACTUAL NEW CLUBS CUMULATIVE

## District 316 J

GMT: LOCATION INDIA GMT CA

| •             |               |             |               |                               |                        |                         |                                                    |  |  |
|---------------|---------------|-------------|---------------|-------------------------------|------------------------|-------------------------|----------------------------------------------------|--|--|
|               | Club          | os          |               | Members RESULTS FOR 2023-2024 |                        |                         |                                                    |  |  |
|               | RESULTS FOR   | R 2023-2024 |               |                               |                        |                         |                                                    |  |  |
| QUARTER       | NEW CLUB GOAL | NEW CLUBS   | DROPPED CLUBS | QUARTER MEME                  | BER GROWTH NET<br>GOAL | MEMBER GROWTH<br>ACTUAL | DROPPED<br>MEMBERS ACTUAL<br>(including transfers) |  |  |
| JULY/AUG/SEPT | 5             | 2           | 1             | JULY/AUG/SEPT                 | 200                    | 218                     | 89                                                 |  |  |
| OCT/NOV/DEC   | 0             | 0           | 8             | OCT/NOV/DEC                   | 50                     | 20                      | 372                                                |  |  |
| JAN/FEB/MAR   | 5             | 1           | 2             | JAN/FEB/MAR                   | 50                     | 47                      | 12                                                 |  |  |
| APR/MAY/JUNE  | 5             | 0           | 0             | APR/MAY/JUNE                  | 50                     | 0                       | 0                                                  |  |  |